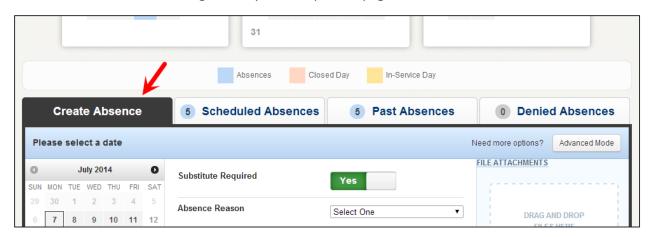

## **Creating an Absence**

You can enter a new absence right from your Aesop home page under the "Create Absence" tab.

Fill out the absence details including the date of the absence, the absence reason, notes to the administrator or substitute, and more. You can also attach files to the absence from here.