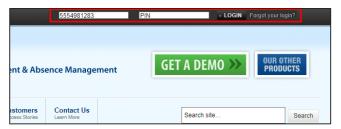

## Logging in on the Web

To log in to Aesop, navigate to <a href="www.frontlinek12.com/aesop">www.frontlinek12.com/aesop</a> in your web browser (or at <a href="maesoponline.com">m.aesoponline.com</a> on your mobile device).

Enter your ID number and PIN, then click Login.

#### Can't remember your login info?

If you're having trouble logging in, click the "Forgot your login?" link next to the **Login** button for more information.