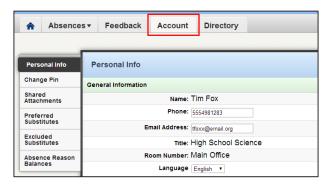

# **Managing your PIN and Personal Information**

Manage your personal information, change your PIN number, and upload shared attachments (Lesson plans, classroom rules, etc.), view absence reason balances, and more in the "Account" tab.

Also, manage which Substitutes you would prefer to fill in for you,